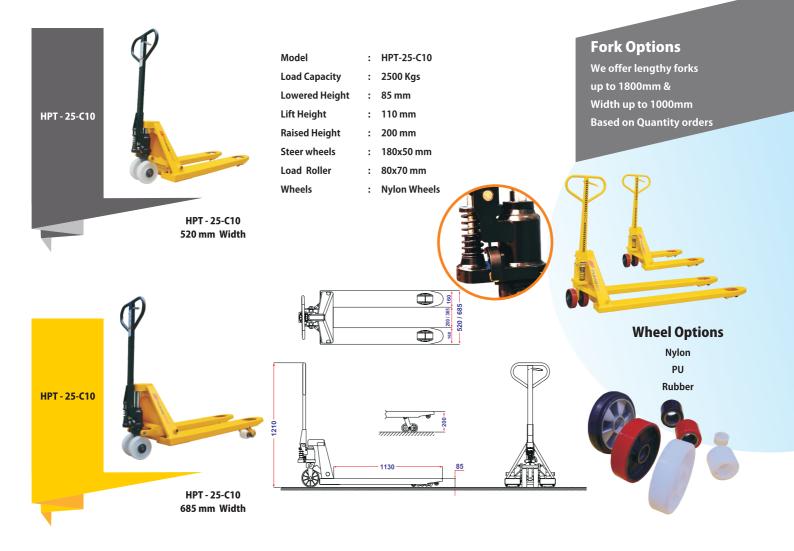

(A Unit of Puma Lift Trucks Pvt. Ltd.)

www.<mark>pumaptc</mark>.com

HPT25c

HPT<mark>25</mark>c

FUNA

(A Unit of Puma Lift Trucks Pvt. Ltd.)

www.pumaptc.com